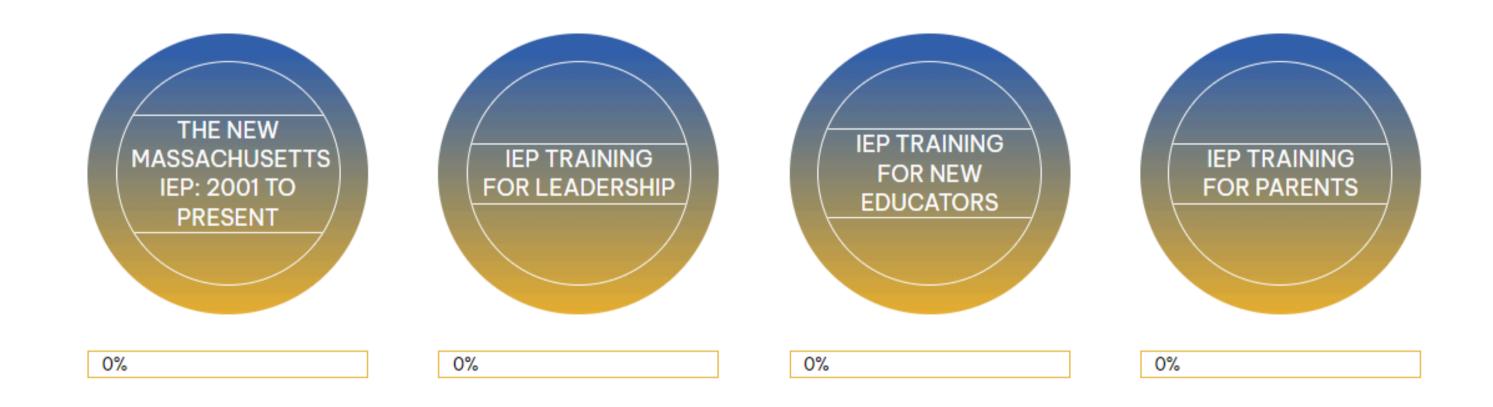

### **My Courses**

This page is where you will find the list of courses that is available to you.

Click on any course you'd like to begin by selecting the circle above.

© 2024 - Strategic Calibration Training Systems