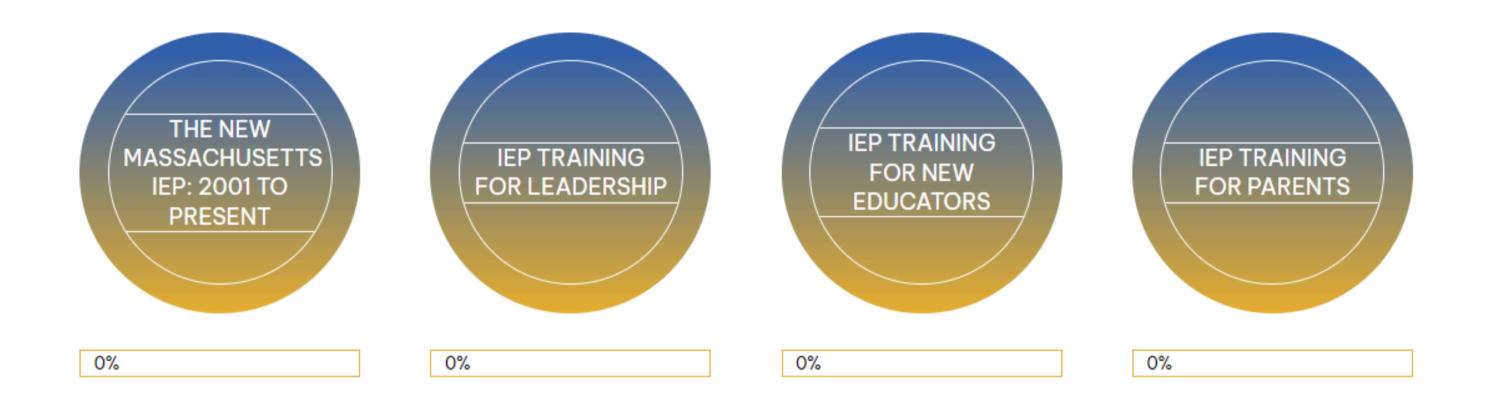

### **My Courses**

This page is where you will find the list of courses that is available to you.

Click on any course you'd like to begin by selecting the circle above.

© 2024 - Strategic Calibration Training Systems